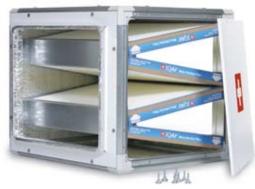

### **Seamless Integration**

Unlike other air cleaning systems, the Perfect 16 is seamlessly retrofitted into your home's existing heating and/or air conditioning system. It cleans 100% of the air in your home. No partial cleaning or limited bypass installation.

Purified air goes through your central air handling unit where it is distributed to every corner of your home. The air in your house gets filtered through this system up to 125 times per day. The Perfect 16 continuously cleans and purifies the air to transform your house into a healthy home.