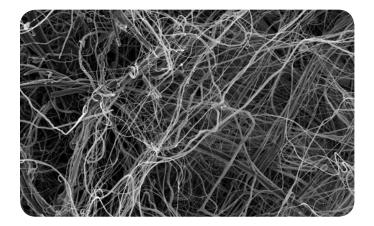

### Featuring Unique AMF Technology

The Perfect 16 is the first whole-house air cleaning system to utilize advanced micro-fiber filtration technology. Filter fibers are 10 times thinner than those used in standard air filters. This allows air to easily pass through the filters, while the ultra-fine threads create an almost impenetrable barrier for pollution particles. The result is an air filter that sets a new standard for air cleaning efficiency as well as airflow.

### Perfect 16 micro-fibers

### Conventional air filter fibers

100x magnified images generated on scanning electron microscope by Washington University School of Medicine.