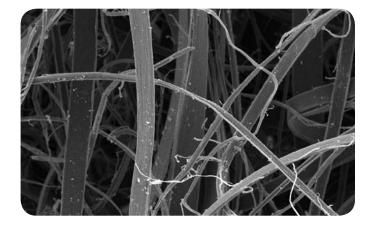

### Featuring Unique AMF Technology

The Perfect 16 is the first whole-house air cleaning system to utilize advanced micro-fiber filtration technology. Filter fibers are 10 times thinner than those used in standard air filters. This allows air to easily pass through the filters, while the ultra-fine threads create an almost impenetrable barrier for pollution particles. The result is an air filter that sets a new standard for air cleaning efficiency as well as airflow.

### Conventional air filter fibers

100x magnified images generated on scanning electron microscope by Washington University School of Medicine.