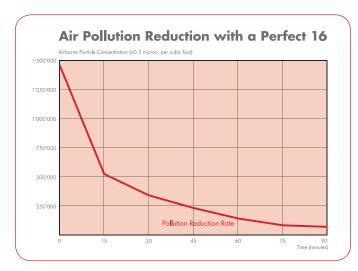

### Real Homes - Real Results

What difference will the Perfect 16 make in your home? Take a look at the results achieved in this old home built in 1928. It is hillside property in Los Angeles, a city known for its poor air quality. Indoor air quality specialists used advanced laser particle counters to measure the home's indoor air quality before and after the installation. The instruments recorded the microscopic airborne pollution particles in the home including dust, mold, pollen, bacteria, and other irritants.

This home's air quality was improved by over 95% within 90 minutes of installation, and that's a typical result.

Location: Los Angeles County, California | Home size: 2'300 sq.ft (two story). Date: June 24, 2006 | HVAC System airflow: 1200 cfm Air Cleaning: Perfect 16 ID-2225

Before the installation the air pollution levels throughout the home were at approximately 1.5 million particles per cubic foot. After the Perfect16 was installed, the air quality was improved by over 90% in just 60 minutes. After 90 minutes, air quality was improved by over 95%. The home went from an unhealthy indoor environment to one of America's cleanest homes in just an hour and a half. These are real results achieved in real homes, the kind of results you can expect when your Perfect 16 is installed.