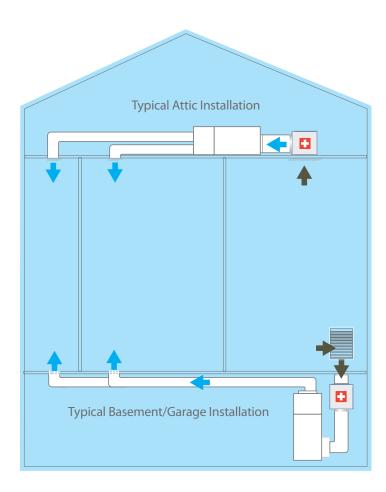

### **Seamless Integration**

Unlike other air cleaning systems, the Perfect 16 is seamlessly retrofitted into your home's existing heating and/or air conditioning system. It cleans 100% of the air in your home. No partial cleaning or limited bypass installation.

Air is drawn through your home's return grill typically located in a common area such as a hallway, then filtered through pleated micro-fiber filtration panels. This traps harmful micro-particles each and every time the air circulates through the system.

Purified air goes through your central air handling unit where it is distributed to every corner of your home. The air in your house gets filtered through this system up to 125 times per day. The Perfect 16 continuously cleans and purifies the air to transform your house into a healthy home.

#### Does the Perfect 16 affect the look of my house?

No. The system is out of view in your attic, basement, or garage, depending on where your central forced air system is located.