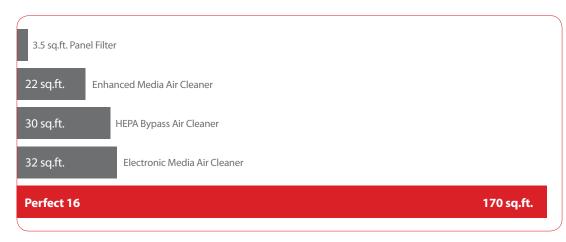

### The Secret is the Revolutionary V2 Design

The V2 Difference: Perfect 16's revolutionary V2 design

Most air filters have a single flat surface that fits squarely into the housing of the system. The Perfect 16's filters are placed in a double "V" shape. The V2 design allows the Perfect 16 to use over 170 square feet of filter media. This is up to 50 times more filtration material than that of ordinary filtration systems. The additional surface area creates higher filtration efficiency, while allowing more air to pass through the system. A truly innovative design with substantially increased collection area provides superior filtration power over ordinary filtration systems.

### More Collection Area Provides Better Filtration