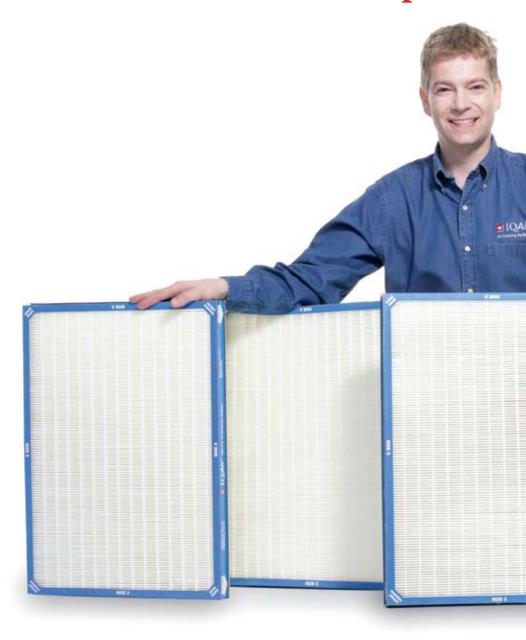

### The Secret is the Revolutionary V2 Design

The V2 Difference: Perfect 16's revolutionary V2 design

Most air filters have a single flat surface that fits squarely into the housing of the system. The Perfect 16's filters are placed in a double "V" shape. The V2 design allows the Perfect 16 to use over 170 square feet of filter media. This is up to 50 times more filtration material than that of ordinary filtration systems. The additional surface area creates higher filtration efficiency, while allowing more air to pass through the system. A truly innovative design with substantially increased collection area provides superior filtration power over ordinary filtration systems.

### More Collection Area Provides Better Filtration